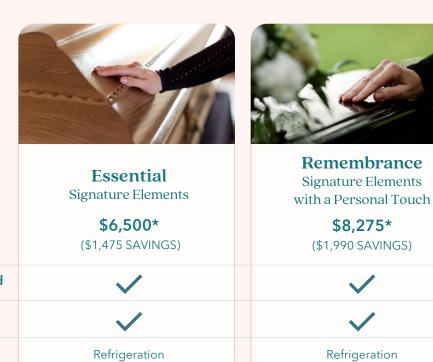

## **Burial**

Honoring your loved one is deeply personal. We understand that every choice matters. Our burial services are thoughtfully crafted to help you create a farewell that reflects their life and their legacy in the way that feels right for you and your family.

Basic Services of Funeral Director, Staff and Overhead **Transfer to Funeral Home** Refrigeration or Embalming **Dressing and Casketing Utility Vehicle or Hearse Casket Allowance Personal Touch Options Allowance Memorial Package** Video Memorialization Flower Allowance Use of Facilities and Staff for Private Visitation Use of Equipment and Staff for Graveside Service

**✓** 

**Utility Vehicle** 

\$2,655

\$295

**\$**250

Hearse

\$3,645

\$600